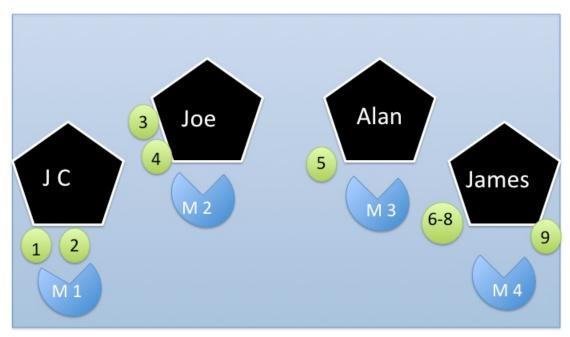

## **Audience**

| Name/Channel   | Instruments            | Requirements           | Other                               |
|----------------|------------------------|------------------------|-------------------------------------|
| J C: 1 /2      | Fiddle                 | 2 x Mic ShureBeta 57   | Reverb<br>Compression<br>Powerpoint |
| Joe: 3/4       | Vox<br>Stompbox        | 1 x Mic SM58<br>1 x DI | Reverb<br>Compression               |
| Alan: 5        | Whistles/Flute         | 1 x Mic SM58           | Reverb<br>Compression               |
| James: 6/7/8/9 | Guitar/Bouzouki<br>Vox | 3 x DI<br>1 Mic SM58   | Reverb<br>Powerpoint                |